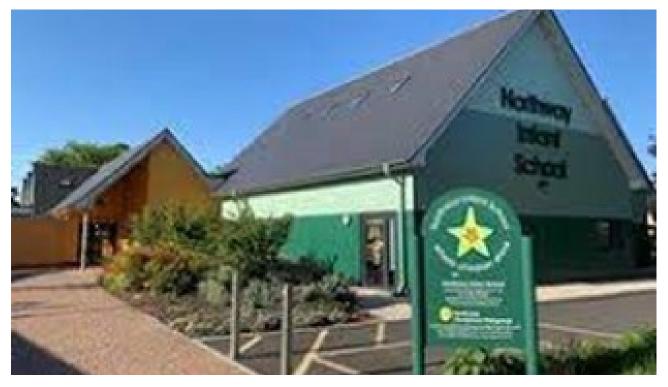

This is where you will be for the Northway Infant Move More Holiday Camp

Arrival and registration will take place in the pictures below, enter through the staff car park

**REGISTRATION GATE** 

Activity will take place outdoors and indoors. Outdoors will we use the playground, trim trial and field.