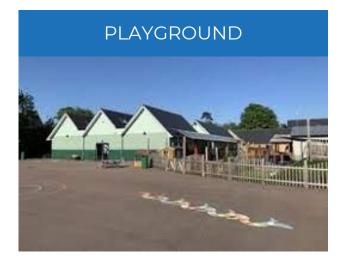

Indoors we will use the hall and a classroom.

Lunch will take place in a classroom.