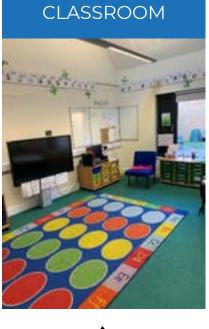

This is where you will be for the Northway Infant Move More Holiday Camp

Arrival and registration will take place in the pictures below, enter through the staff car park

**REGISTRATION GATE** 

Activity will take place outdoors and indoors. Outdoors will we use the playground, trim trial and field.

Indoors we will use the hall and a classroom.

Lunch will take place in a classroom.