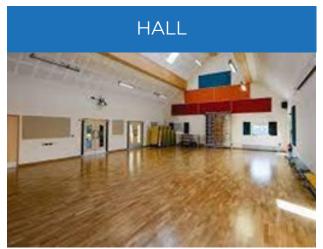

This is where you will be for the Northway Infant Move More Holiday Camp

Arrival and registration will take place in the pictures below, enter through the staff car park

**REGISTRATION GATE** 

Activity will take place outdoors and indoors. Outdoors will we use the playground, trim trial and field.