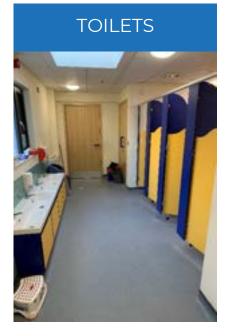

# **Accessibility Information**

The school is located across one floor and is fully accessible. Disabled toilets are also available. If you have any additional needs, please let us know in advance so we can make sure our activities are fully inclusive.